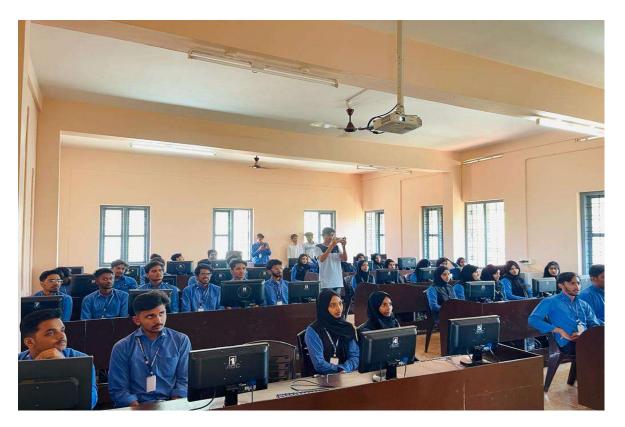

### **Evidence and Success of the Collaboration**

Academic Quality Enhancement Programme for the Students of Computer Science (NAM College Kallikandi) conducted at Mary Matha College Mananthavady

Faculty Orientation conducted for the faculty of Mary Matha CS department by Mr Shafi Asst Professor NAM College Kallikandi