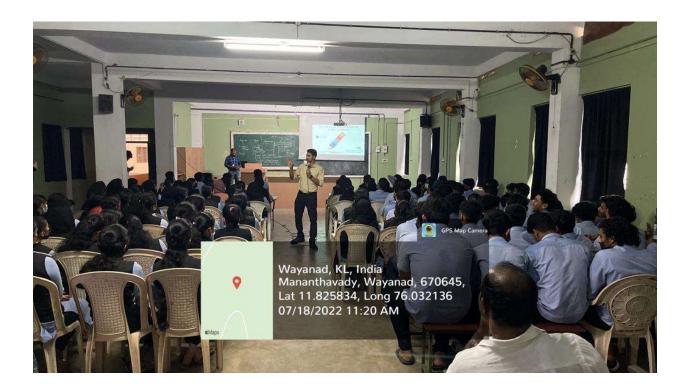

### **Evidence and Success of the Collaboration**

Academic Quality Enhancement Programme for the Students of Computer Science (NAM College Kallikandi) conducted at Mary Matha College Mananthavady

Faculty Orientation conducted for the faculty of Mary Matha CS department by Mr Shafi Asst Professor NAM College Kallikandi