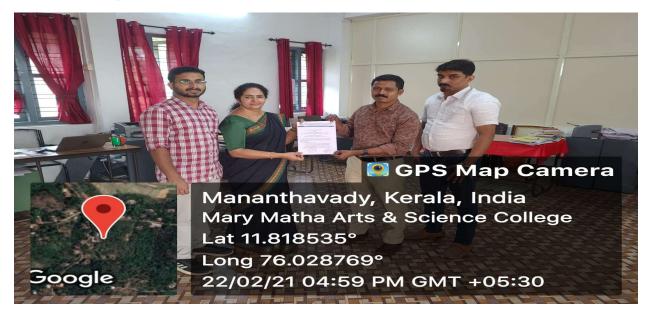

## Academic Collaboration between Mary Matha Arts and Science College Mananthavady and NAM College Kallikandi

**Date of Signing the Collaboration** : 22.02.21

Mananthavady, Kerala, India Mary Matha Arts & Science College Lat 11.818535° Long 76.028769° 22/02/21 04:59 PM GMT +05:30

Google

Google

# 🔜 GPS Map Camera

GPS Map Camera

Mananthavady, Kerala, India Mary Matha Arts & Science College Lat 11.818535° Long 76.028769° 22/02/21 04:59 PM GMT +05:30